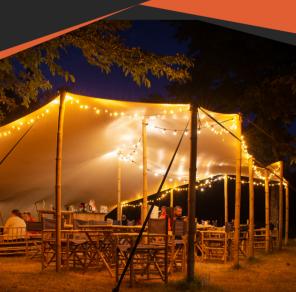

#### LODGE EQUIPMENT

#### 20m2 Canvas Tent

Comfortable single (190 x 80cm) or double  $(190 \times 160$  cm) mattresses on wooden base

LED solar lighting kit + phone battery recharge

ÍΠ

Beds and bath linen included

Wood and bamboo furniture

# SERVICES +

Access to the Lounge area Bar - Chill Zone - Power outlet

Dedicated showers and toilets

Private Parking

Breakfast (optional 12€ / person)

Electric socket